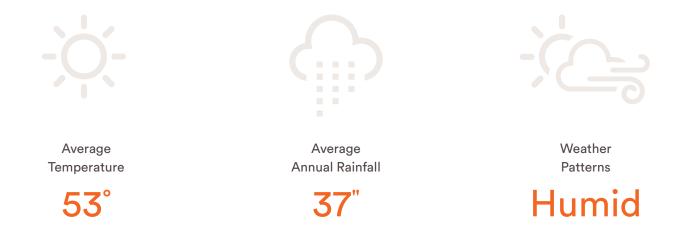

### Weather

Columbus experiences long, warm, and humid summers, with short, cold, snowy, and windy winters. It remains partly cloudy throughout the year, with temperatures ranging from 22°F to 84°F. The best time to visit for warm-weather activities is from mid-June to mid-September. Here's a breakdown of the average weather:

|      | Jan  | Feb  | Mar  | Apr  | May  | Jun  | Jul  | Aug  | Sep  | Oct  | Nov  | Dec  |
|------|------|------|------|------|------|------|------|------|------|------|------|------|
| High | 37°  | 41°  | 52°  | 64°  | 73°  | 81°  | 84°  | 83°  | 76°  | 65°  | 52°  | 41°  |
| Low  | 24°  | 26°  | 34°  | 44°  | 54°  | 62°  | 66°  | 64°  | 57°  | 46°  | 37°  | 28°  |
| Rain | 1.7" | 1.6" | 2.4" | 3.1" | 3.5" | 3.4" | 3.1" | 2.5" | 2.3" | 2.3" | 2.4" | 2.3" |