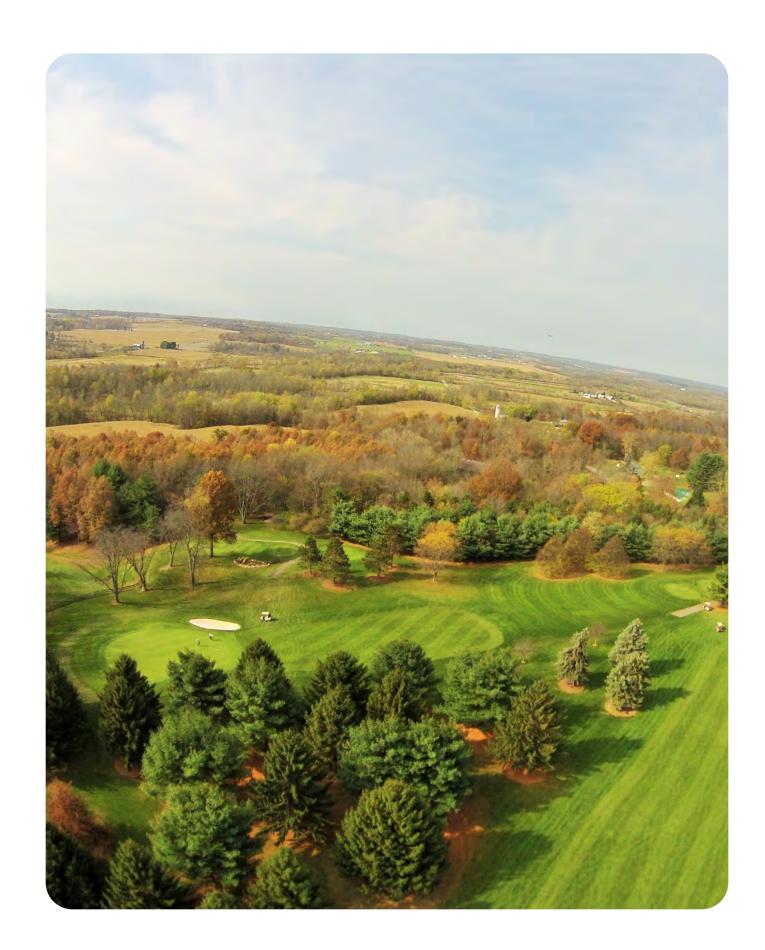

### **Golf Courses**

Columbus offers a variety of golf courses, including public, private, and university options. Within 15 miles of Columbus, there are 53 golf courses, including 25 public and 28 private courses, offering diverse layouts and hole configurations. The public Champions Golf Course, known for its difficulty, opened in 1922 and was expanded to 18 holes in 1954.